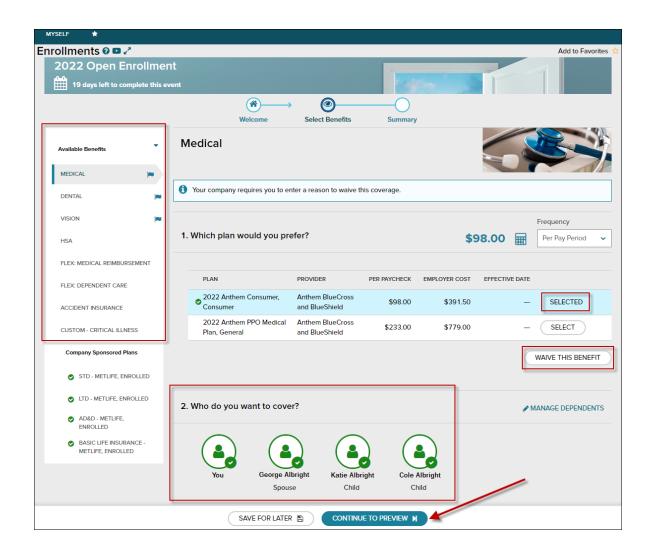

6. The left side of the screen indicates the different plan types that you are available to enroll in. When you are viewing the selected plan type, all enrollment options will be displayed on screen.

You may choose to click **Select Plan** for the desired enrollment or **Waive This Benefit**. If you chose to waive a benefit, you may be required to select a waive reason.

When you choose to enroll in a plan, you may review your costs on a **Per Pay Period**, **Monthly**, or **Annual** basis by selecting the desired view in the calculator drop-down. The rate displayed to the left will be updated based on your selection, and it will also be updated if dependents are added for coverage.

While enrolling in a plan, please be sure to indicate which dependents should be covered in Step 2, if applicable. If you need to update or add a dependent, you may click the **Manage Dependents** link in Step 2.

\*Please note: The coverage level for your enrollment (Employee, Employee + 1, Employee + Family) is driven by which dependents you select to enroll.

| 2. Who do you wa | ant to cover?             |                         |                        | A MANAGE DEPENDENTS |
|------------------|---------------------------|-------------------------|------------------------|---------------------|
| You              | George Albright<br>Spouse | Katie Albright<br>Child | Cole Albright<br>Child |                     |