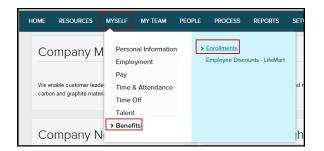

If you would like to make additional changes or modifications during the Open Enrollment Period, you may log in and navigate to **Myself > Benefits > Enrollments** and click the **Enroll Now** option again in the Open Enrollment box which will bring you back to the beginning of the profile to make any desired election changes.

You can make changes to your elections through the end of the enrollment period. Any new changes you submit will overwrite the previous submission.

Navigate to **Myself > Benefits > Enrollments** and click the **Enroll Now** option again in the Open Enrollment box, which will bring you back to the beginning of the profile to make election changes.