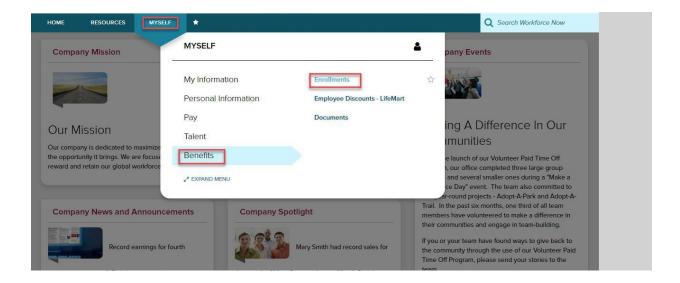

If you would like to make additional changes or modifications during the Open Enrollment Period, you may log in and navigate to **Myself > Benefits > Enrollments** and click the **Enroll Now** option again in the Open Enrollment box which will bring you back to the beginning of the profile to make any desired election changes.

You can make changes to your elections through the end of the enrollment period. Any new changes you submit will overwrite the previous submission.

Navigate to **Myself > Benefits > Enrollments** and click the **Enroll Now** option again in the Open Enrollment box, which will bring you back to the beginning of the profile to make election changes.