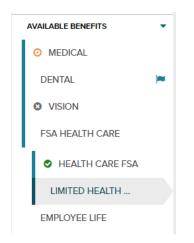

In the Open Enrollment flow, the following visual indicators are displayed to show different steps taken, action items, or enrollment statuses.

- **Flag icon** Plans that need your attention
- • Green check mark Current plans that you have enrolled in
- Gray X Plans that are waived
  - Blank Available benefits
- Orange clock Pending approval